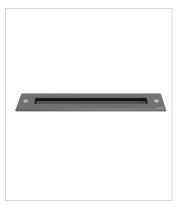

# **Technical description**

Fixed LED fitting for recessed floor use, extremely robust with high IP protection and various degrees openings. Suitable for indoor and outdoor use. This fitting is equipped with integrated LED modules.

Body in die-cast aluminium. Flat tempered glass diffuser. Screws and nut in stainless steel AISI 304. Reflector in anodized aluminium with various degrees openings. Fitting complete with formwork in thermoplastic material. Gasket in silicone rubber that provides a high resistance to water splashes.Powder paint with high resistance to external agents.

# Size (mm)

297 x 54 x 76