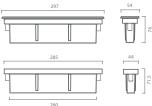

gents.

LED light source CREE COB and colour temperature (3000K).

2

Dark Grey 4

Grey

Very high coefficient of rendering >80CRI.

# Supply

Driver included. Input voltage 220-240 V AC/50-60Hz Temperature -20° +40° Life 30000h / 25°

### Installation

Recessed for outdoor

# Size (mm)

297 x 54 x 76

#### Color

White 1

#### 

| Code        | Source | Power     | Luminous Flux | Temperature | CRI | Beams | Color     |
|-------------|--------|-----------|---------------|-------------|-----|-------|-----------|
| L3D 213AD 1 | LED    | 0.5 W x10 | 500 lm        | 3000 K      | >80 | 60°   | White     |
| L3D 213AD 2 | LED    | 0.5 W x10 | 500 lm        | 3000 K      | >80 | 60°   | Grey      |
| L3D 213AD 4 | LED    | 0.5 W x10 | 500 lm        | 3000 K      | >80 | 60°   | Dark Grey |









C0 / C180 C90 / C270 G0

#### Accessories