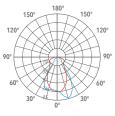

s.

LED light source CREE COB and colour temperature (3000K).

2

Dark Grey 4

Grey

Very high coefficient of rendering >80CRI.

# Supply

Driver included. Input voltage 220-240 V AC/50-60Hz Temperature -20° +40° Life 30000h / 25°

### Installation

Recessed for outdoor

# Size (mm)

297 x 54 x 76

#### Color

White 1

#### 

| Code        | Source | Power     | Luminous Flux | Temperature | CRI | Beams | Color     |
|-------------|--------|-----------|---------------|-------------|-----|-------|-----------|
| L3D 213AD 1 | LED    | 0.5 W x10 | 500 lm        | 3000 K      | >80 | 60°   | White     |
| L3D 213AD 2 | LED    | 0.5 W x10 | 500 lm        | 3000 K      | >80 | 60°   | Grey      |
| L3D 213AD 4 | LED    | 0.5 W x10 | 500 lm        | 3000 K      | >80 | 60°   | Dark Grey |









C0 / C180 C90 / C270 G0

#### Accessories