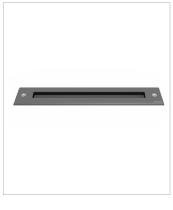

# **Technical description**

Fixed LED fitting for recessed floor use, extremely robust with high IP protection and various degrees openings. Suitable for indoor and outdoor use. This fitting is equipped with integrated LED modules.

Body in die-cast aluminium. Flat tempered glass diffuser. Screws and nut in stainless steel AISI 304. Reflector in anodized aluminium with various degrees openings. Fitting complete with formwork in thermoplastic material. Gasket in silicone rubber that provides a high resistance to water splashes.Powder paint with high resistance to external agents.

#### Color

White 1