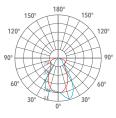

.

LED light source CREE COB and colour temperature (2700K).

2

Dark Grey 4

Grey

Very high coefficient of rendering >80CRI.

# Supply

Driver included. Input voltage 220-240 V AC/50-60Hz Temperature -20° +40° Life 30000h / 25°

### Installation

Recessed for outdoor

## Size (mm)

297 x 54 x 76

#### Color

White 1

#### 

| Code        | Source | Power     | Luminous Flux | Temperature | CRI | Beams | Color     |
|-------------|--------|-----------|---------------|-------------|-----|-------|-----------|
| L3D 113AD 1 | LED    | 0.5 W x10 | 500 lm        | 2700 K      | >80 | 60°   | White     |
| L3D 113AD 2 | LED    | 0.5 W x10 | 500 lm        | 2700 K      | >80 | 60°   | Grey      |
| L3D 113AD 4 | LED    | 0.5 W x10 | 500 lm        | 2700 K      | >80 | 60°   | Dark Grey |









C0 / C180 C90 / C270 G0

#### Accessories