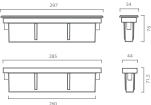

ents.

LED light source CREE COB and colour temperature (2700K).

2

Dark Grey 4

Grey

Very high coefficient of rendering >80CRI.

# Supply

Driver included. Input voltage 220-240 V AC/50-60Hz Temperature -20° +40° Life 30000h / 25°

### Installation

Recessed for outdoor

## Size (mm)

297 x 54 x 76

#### Color

White 1

#### 

| Code        | Source | Power     | Luminous Flux | Temperature | CRI | Beams | Color     |
|-------------|--------|-----------|---------------|-------------|-----|-------|-----------|
| L3D 113AD 1 | LED    | 0.5 W x10 | 500 lm        | 2700 K      | >80 | 60°   | White     |
| L3D 113AD 2 | LED    | 0.5 W x10 | 500 lm        | 2700 K      | >80 | 60°   | Grey      |
| L3D 113AD 4 | LED    | 0.5 W x10 | 500 lm        | 2700 K      | >80 | 60°   | Dark Grey |









C0 / C180 C90 / C270 G0

#### Accessories