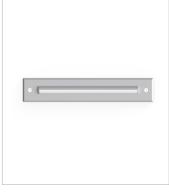

## **Technical description**

Fixed LED fitting for recessed floor use, extremely robust with high IP protection and various degrees openings. Suitable for indoor and outdoor use. This fitting is equipped with integrated LED modules.

Body in die-cast aluminium. Flat tempered glass diffuser. Screws and nut in stainless steel AISI 304. Reflector in anodized aluminium with various degrees openings. Fitting complete with formwork in thermoplastic material. Gasket in silicone rubber that provides a high resistance to water splashes.Powder paint with high resistance to external agents.

#### Installation

Fitting for recessed floor and / or wall