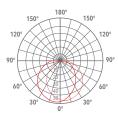

rature (4000K Neutral White ).

2

Dark Grey 4

Grev

Very high coefficient of rendering >80CRI.

### Supply

Driver included. Input voltage 220-240 V AC/50-60Hz Temperature -20° +40° Life 30000h / 25°

#### Installation

Fitting for recessed floor and / or wall

#### Size (mm)

297 x 54 x 84

Color

White 1

#### 

| Code        | Source | Power    | Luminous Flux | Temperature | CRI | Beams    | Color     |
|-------------|--------|----------|---------------|-------------|-----|----------|-----------|
| L3C 313AL 1 | LED    | 0.5W x10 | 500 lm        | 4000 K      | >80 | ASIM 30° | White     |
| L3C 313AL 2 | LED    | 0.5W x10 | 500 lm        | 4000 K      | >80 | ASIM 30° | Grey      |
| L3C 313AL 4 | LED    | 0.5W x10 | 500 lm        | 4000 K      | >80 | ASIM 30° | Dark Grey |









C0 / C180 C90 / C270

#### Accessories