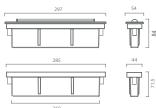

emperature (4000K Neutral White ).

2

Dark Grey 4

Grev

Very high coefficient of rendering >80CRI.

### Supply

Driver included. Input voltage 220-240 V AC/50-60Hz Temperature -20° +40° Life 30000h / 25°

#### Installation

Fitting for recessed floor and / or wall

#### Size (mm)

297 x 54 x 84

Color

White 1

#### 

| Code        | Source | Power    | Luminous Flux | Temperature | CRI | Beams    | Color     |
|-------------|--------|----------|---------------|-------------|-----|----------|-----------|
| L3C 313AL 1 | LED    | 0.5W x10 | 500 lm        | 4000 K      | >80 | ASIM 30° | White     |
| L3C 313AL 2 | LED    | 0.5W x10 | 500 lm        | 4000 K      | >80 | ASIM 30° | Grey      |
| L3C 313AL 4 | LED    | 0.5W x10 | 500 lm        | 4000 K      | >80 | ASIM 30° | Dark Grey |









C0 / C180 C90 / C270

#### Accessories