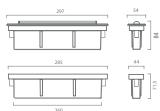

urce and colour temperature (3000K).

Very high coefficient of rendering >80CRI.

## Supply

Driver included. Input voltage 220-240 V AC/50-60Hz Temperature -20° +40° Life 30000h / 25°

#### Installation

Fitting for recessed floor and / or wall

2

Dark Grey 4

Grev

### Size (mm)

297 x 54 x 84

Color

White 1

#### 

| Code        | Source | Power    | Luminous Flux | Temperature | CRI | Beams    | Color     |
|-------------|--------|----------|---------------|-------------|-----|----------|-----------|
| L3C 213AL 1 | LED    | 0.5W x10 | 500 lm        | 3000 K      | >80 | ASIM 30° | White     |
| L3C 213AL 2 | LED    | 0.5W x10 | 500 lm        | 3000 K      | >80 | ASIM 30° | Grey      |
| L3C 213AL 4 | LED    | 0.5W x10 | 500 lm        | 3000 K      | >80 | ASIM 30° | Dark Grey |









C0 / C180 C90 / C270

#### Accessories