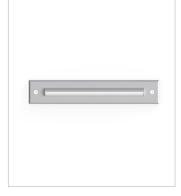

# **Technical description**

Fixed LED fitting for recessed floor use, extremely robust with high IP protection and various degrees openings. Suitable for indoor and outdoor use. This fitting is equipped with integrated LED modules.

Body in die-cast aluminium. Flat tempered glass diffuser. Screws and nut in stainless steel AISI 304. Reflector in anodized aluminium with various degrees openings. Fitting complete with formwork in thermoplastic material. Gasket in silicone rubber that provides a high resistance to water splashes. Powder paint with high resistance to external agents.

#### Installation

Fitting for recessed floor and / or wall

2

Dark Grey 4

Grev

### Size (mm)

297 x 54 x 84

Color

White 1