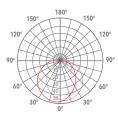

#### 

| Code        | Source | Power    | Luminous Flux | Temperature | CRI | Beams    | Color     |
|-------------|--------|----------|---------------|-------------|-----|----------|-----------|
| L3C 213AL 1 | LED    | 0.5W x10 | 500 lm        | 3000 K      | >80 | ASIM 30° | White     |
| L3C 213AL 2 | LED    | 0.5W x10 | 500 lm        | 3000 K      | >80 | ASIM 30° | Grey      |
| L3C 213AL 4 | LED    | 0.5W x10 | 500 lm        | 3000 K      | >80 | ASIM 30° | Dark Grey |

C0 / C180 C90 / C270