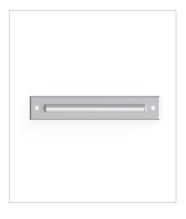

# **Technical description**

Fixed LED fitting for recessed floor use, extremely robust with high IP protection and various degrees openings. Suitable for indoor and outdoor use. This fitting is equipped with integrated LED modules.

Body in die-cast aluminium. Flat tempered glass diffuser. Screws and nut in stainless steel AISI 304. Reflector in anodized aluminium with various degrees openings. Fitting complete with formwork in thermoplastic material. Gasket in silicone rubber that provides a high resistance to water splashes. Powder paint with high resistance to external agents.

### Installation

Fitting for recessed floor and / or wall

## Size (mm)

297 x 54 x 84