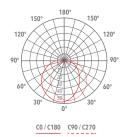

LED light source and colour temperature (2700K).

Very high coefficient of rendering >80CRI.

#### Color

White 1 Grey 2 Dark Grey 4

| Code        | Source | Power    | Luminous Flux | Temperature | CRI | Beams    | Color     |
|-------------|--------|----------|---------------|-------------|-----|----------|-----------|
| L3C 113AL 1 | LED    | 0.5W x10 | 500 lm        | 2700 K      | >80 | ASIM 30° | White     |
| L3C 113AL 2 | LED    | 0.5W x10 | 500 lm        | 2700 K      | >80 | ASIM 30° | Grey      |
| L3C 113AL 4 | LED    | 0.5W x10 | 500 lm        | 2700 K      | >80 | ASIM 30° | Dark Grey |