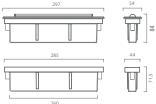

ht source and colour temperature (2700K).

Very high coefficient of rendering >80CRI.

## Supply

Driver included. Input voltage 220-240 V AC/50-60Hz Temperature -20° +40° Life 30000h / 25°

### Installation

Fitting for recessed floor and / or wall

## Size (mm)

297 x 54 x 84

#### Color

White 1 Grey 2 Dark Grey 4



| Code        | Source | Power    | Luminous Flux | Temperature | CRI | Beams    | Color     |
|-------------|--------|----------|---------------|-------------|-----|----------|-----------|
| L3C 113AL 1 | LED    | 0.5W x10 | 500 lm        | 2700 K      | >80 | ASIM 30° | White     |
| L3C 113AL 2 | LED    | 0.5W x10 | 500 lm        | 2700 K      | >80 | ASIM 30° | Grey      |
| L3C 113AL 4 | LED    | 0.5W x10 | 500 lm        | 2700 K      | >80 | ASIM 30° | Dark Grey |









#### **Accessories**



Connettore rapido IP L93 043000