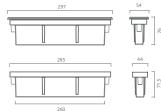

.

LED light source and colour temperature (4000K Neutral White ).

Very high coefficient of rendering >80CRI.

Grey 2

Dark Grey 4

# Supply

Driver included. Input voltage 220-240 V AC/50-60Hz Temperature -20° +40° Life 30000h / 25°

### Installation

Recessed for outdoor

# Size (mm)

297 x 54 x 76

#### Color

White 1

#### 

| Code        | Source | Power     | Luminous Flux | Temperature | CRI | Beams | Color     |
|-------------|--------|-----------|---------------|-------------|-----|-------|-----------|
| L3B 313AD 1 | LED    | 0.5 W x10 | 500 lm        | 4000 K      | >80 | 60°   | White     |
| L3B 313AD 2 | LED    | 0.5 W x10 | 500 lm        | 4000 K      | >80 | 60°   | Grey      |
| L3B 313AD 4 | LED    | 0.5 W x10 | 500 lm        | 4000 K      | >80 | 60°   | Dark Grey |









C0 / C180 C90 / C270

#### Accessories