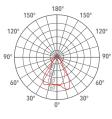

ED light source and colour temperature (4000K Neutral White ).

Very high coefficient of rendering >80CRI.

Grey 2

Dark Grey 4

# Supply

Driver included. Input voltage 220-240 V AC/50-60Hz Temperature -20° +40° Life 30000h / 25°

### Installation

Recessed for outdoor

# Size (mm)

297 x 54 x 76

#### Color

White 1

#### 

| Code        | Source | Power     | Luminous Flux | Temperature | CRI | Beams | Color     |
|-------------|--------|-----------|---------------|-------------|-----|-------|-----------|
| L3B 313AD 1 | LED    | 0.5 W x10 | 500 lm        | 4000 K      | >80 | 60°   | White     |
| L3B 313AD 2 | LED    | 0.5 W x10 | 500 lm        | 4000 K      | >80 | 60°   | Grey      |
| L3B 313AD 4 | LED    | 0.5 W x10 | 500 lm        | 4000 K      | >80 | 60°   | Dark Grey |









C0 / C180 C90 / C270

#### Accessories