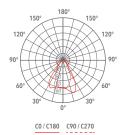

LED light source and colour temperature (3000K).

Very high coefficient of rendering >80CRI.

#### Color

White 1 Grey 2 Dark Grey 4

| Code        | Source | Power     | Luminous Flux | Temperature | CRI | Beams | Color     |
|-------------|--------|-----------|---------------|-------------|-----|-------|-----------|
| L3B 213AD 1 | LED    | 0.5 W x10 | 500 lm        | 3000 K      | >80 | 60°   | White     |
| L3B 213AD 2 | LED    | 0.5 W x10 | 500 lm        | 3000 K      | >80 | 60°   | Grey      |
| L3B 213AD 4 | LED    | 0.5 W x10 | 500 lm        | 3000 K      | >80 | 60°   | Dark Grey |