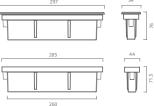

to external agents.

LED light source and colour temperature (3000K).

Very high coefficient of rendering >80CRI.

## Supply

Driver included. Input voltage 220-240 V AC/50-60Hz Temperature -20° +40° Life 30000h / 25°

#### Installation

Recessed for outdoor

### Size (mm)

297 x 54 x 76

#### Color

White 1 Grey 2 Dark Grey 4



| Code        | Source | Power     | Luminous Flux | Temperature | CRI | Beams | Color     |
|-------------|--------|-----------|---------------|-------------|-----|-------|-----------|
| L3B 213AD 1 | LED    | 0.5 W x10 | 500 lm        | 3000 K      | >80 | 60°   | White     |
| L3B 213AD 2 | LED    | 0.5 W x10 | 500 lm        | 3000 K      | >80 | 60°   | Grey      |
| L3B 213AD 4 | LED    | 0.5 W x10 | 500 lm        | 3000 K      | >80 | 60°   | Dark Grey |









#### **Accessories**



Fast connector IP L93 043000