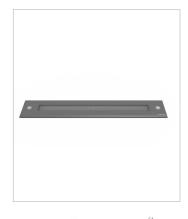

e to external agents.

LED light source and colour temperature (3000K).

Very high coefficient of rendering >80CRI.

## Supply

Driver included. Input voltage 220-240 V AC/50-60Hz Temperature -20° +40° Life 30000h / 25°

#### Installation

Recessed for outdoor

### Size (mm)

297 x 54 x 76

#### Color

White 1 Grey 2 Dark Grey 4



| Code        | Source | Power     | Luminous Flux | Temperature | CRI | Beams | Color     |
|-------------|--------|-----------|---------------|-------------|-----|-------|-----------|
| L3B 213AD 1 | LED    | 0.5 W x10 | 500 lm        | 3000 K      | >80 | 60°   | White     |
| L3B 213AD 2 | LED    | 0.5 W x10 | 500 lm        | 3000 K      | >80 | 60°   | Grey      |
| L3B 213AD 4 | LED    | 0.5 W x10 | 500 lm        | 3000 K      | >80 | 60°   | Dark Grey |









#### **Accessories**



Fast connector IP L93 043000