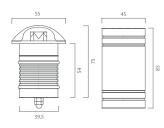

th PMMA optical diffuser and tempered glass that creates a pleasant coplanarity without any portrusion, the silicone rubber gasket ensures a high resistance to water splashes. Aluminium formwork included. LED light source and colour temperature ( 4000K Neutral White ).

Very high coefficient of rendering >80CRI.

## Supply

Driver excluded. Input voltage 220-240 V AC / 50-60 Hz Temperature -20° +40° Life 30000h / 25°

#### Installation

Recessed for outdoor

#### Size (mm)

55 x 55 x 103

#### Color

Alluminium 6

# 

| Code        | Source | Power | Luminous Flux | Temperature | CRI | Beams  | Color      |
|-------------|--------|-------|---------------|-------------|-----|--------|------------|
| L30 310CG 0 | LED    | 3 W   | 300 lm        | 4000 K      | >80 | 3x100° | Alluminium |







#### Accessories



Drywall recessed kit L93 042000



L93 043000