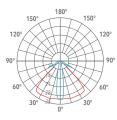

th PMMA optical diffuser and tempered glass that creates a pleasant coplanarity without any portrusion, the silicone rubber gasket ensures a high resistance to water splashes. Aluminium formwork included. LED light source and colour temperature ( 4000K Neutral White ).

Very high coefficient of rendering >80CRI.

### Supply

Driver excluded. Input voltage 220-240 V AC / 50-60 Hz Temperature -20° +40° Life 30000h / 25°

#### Installation

Recessed for outdoor

#### Size (mm)

55 x 55 x 103

#### Color

Alluminio 6

## 

| Code        | Source | Power | Luminous Flux | Temperature | CRI | Beams | Color      |
|-------------|--------|-------|---------------|-------------|-----|-------|------------|
| L30 310AF _ | LED    | 3 W   | 300 lm        | 4000 K      | >80 | 90°   | Alluminium |







C0 / C180 C90 / C270 G0

#### Accessories



Drywall recessed kit L93 042000



L93 043000