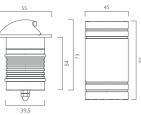

e with PMMA optical diffuser and tempered glass that creates a pleasant coplanarity without any portrusion, the silicone rubber gasket ensures a high resistance to water splashes. Aluminium formwork included. LED light source and colour temperature ( 4000K Neutral White ).

Very high coefficient of rendering >80CRI.

### Supply

Driver excluded. Input voltage 220-240 V AC / 50-60 Hz Temperature -20° +40° Life 30000h / 25°

#### Installation

Recessed for outdoor

#### Size (mm)

55 x 55 x 103

#### Color

Alluminio 6

## 

| Code        | Source | Power | Luminous Flux | Temperature | CRI | Beams | Color      |
|-------------|--------|-------|---------------|-------------|-----|-------|------------|
| L30 310AF _ | LED    | 3 W   | 300 lm        | 4000 K      | >80 | 90°   | Alluminium |







C0 / C180 C90 / C270 G0

#### Accessories



Drywall recessed kit L93 042000



L93 043000