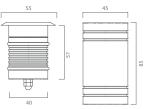

ity without any portrusion, the silicone rubber gasket ensures a high resistance to water splashes. Aluminium formwork included. LED light source and colour temperature ( 4000K Neutral White ). Very high coefficient of rendering >80CRI.



Driver excluded Input voltage 220-240 V AC / 50-60 Hz Temperature -20° +40° Life 30000h / 25°

#### Installation

Recessed for outdoor

## Size (mm)

55 x 55 x 88

### Colour

Alluminio 6









| Code        | Source | Power | Luminous Flux | lemperature | CRI | Beams | Color      |
|-------------|--------|-------|---------------|-------------|-----|-------|------------|
| L30 310A7 _ | LED    | 3 W   | 300 lm        | 4000 K      | >80 | 30°   | Alluminium |
|             |        |       |               |             |     |       |            |









## **Accessories**



Kit incasso Cartongesso Drywall recessed kit L93 042000



Connettore rapido IP Fast connector IP L93 043000