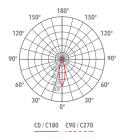

### Colour

Alluminio 6

| Code        | Source | Power | Luminous Flux | lemperature | CRI | Beams | Color      |
|-------------|--------|-------|---------------|-------------|-----|-------|------------|
| L30 310A7 _ | LED    | 3 W   | 300 lm        | 4000 K      | >80 | 30°   | Alluminium |
|             |        |       |               |             |     |       |            |