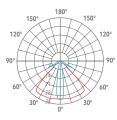

## 

| Code        | Source | Power | Luminous Flux | Temperature | CRI | Beams | Color      |
|-------------|--------|-------|---------------|-------------|-----|-------|------------|
| L30 210AF _ | LED    | 3 W   | 300 lm        | 3000 K      | >80 | 90°   | Alluminium |

# 0

C0 / C180 C90 / C270 G0