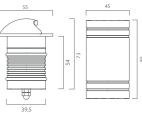

### **Technical description**

Fixed LED fitting for recessed floor and/or wall and ceiling use, extremely robust with high IP protection, suitable for direct lighting for indoor and outdoor use. This fitting is equipped with integrated LED modules.

Body and ring in aluminium obtained directly from solid, complete with PMMA optical diffuser and tempered glass that creates a pleasant coplanarity without any portrusion, the silicone rubber gasket ensures a high resistance to water splashes. Aluminium formwork included. LED light source and colour temperature (3000K).

### Size (mm)

55 x 55 x 103