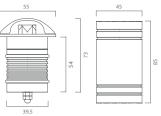

rectly from solid, complete with PMMA optical diffuser and tempered glass that creates a pleasant coplanarity without any portrusion, the silicone rubber gasket ensures a high resistance to water splashes. Aluminium formwork included. LED light source and colour temperature (2700K).

Very high coefficient of rendering >80CRI.



Driver excluded Input voltage 220-240 V AC / 50-60 Hz Temperature -20° +40° Life 30000h / 25°

### Installation

Recessed for outdoor

## Size (mm)

55 x 55 x 103

#### Color

Alluminium 6







| Code        | Source | Power | Luminous Flux | Temperature | CRI | Beams | Color      |
|-------------|--------|-------|---------------|-------------|-----|-------|------------|
| L30 110DE _ | LED    | 3 W   | 300 lm        | 2700 K      | >80 | 4x80° | Alluminium |







## **Accessories**





Drywall recessed kit L93 042000

Fast connector IP L93 043000