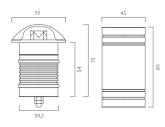

olid, complete with PMMA optical diffuser and tempered glass that creates a pleasant coplanarity without any portrusion, the silicone rubber gasket ensures a high resistance to water splashes. Aluminium formwork included. LED light source and colour temperature (2700K).

Very high coefficient of rendering >80CRI.

## Supply

Driver excluded. Input voltage 220-240 VAC / 50-60 Hz Temperature -20° +40° Life 30000h / 25°

#### Installation

Recessed for outdoor

#### Size (mm)

55 x 55 x 103

#### Color

Alluminium 6

# 

| Code        | Source | Power | Luminous Flux | Temperature | CRI | Beams  | Color      |
|-------------|--------|-------|---------------|-------------|-----|--------|------------|
| L30 110CG 0 | LED    | 3 W   | 300 lm        | 2700 K      | >80 | 3x100° | Alluminium |







#### Accessories



Drywall recessed kit L93 042000



L93 043000