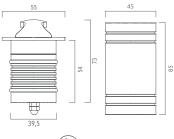

ass that creates a pleasant coplanarity without any portrusion, the silicone rubber gasket ensures a high resistance to water splashes. Aluminium formwork included. LED light source and colour temperature (2700K).

Very high coefficient of rendering >80CRI.

### Supply

Driver excluded. Input voltage 220-240 V AC / 50-60 Hz Temperature -20° +40° Life 30000h / 25°

#### Installation

Recessed for outdoor

#### Size (mm)

55 x 55 x 103

#### Color

Alluminium 6

# 

| Code        | Source | Power | Luminous Flux | Temperature | CRI | Beams  | Color      |
|-------------|--------|-------|---------------|-------------|-----|--------|------------|
| L30 110BH _ | LED    | 3 W   | 300 lm        | 2700 K      | >80 | 2x120° | Alluminium |

#### Accessories



Drywall recessed kit L93 042000