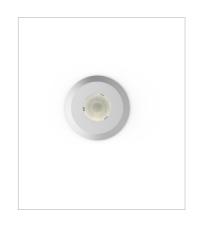

# **Technical description**

Fixed LED fitting for recessed floor and/or wall and ceiling use, extremely robust with high IP protection, suitable for direct lighting for indoor and outdoor use. This fitting is equipped with integrated LED modules.

Body and ring in aluminium obtained directly from solid, complete with PMMA optical diffuser and tempered glass that creates a pleasant coplanarity without any portrusion, the silicone rubber gasket ensures a high resistance to water splashes. Aluminium formwork included. LED light source and colour temperature (2700K).

# Size (mm)

55 x 55 x 88