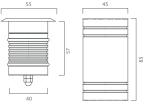

with PMMA optical diffuser and tempered glass that creates a pleasant coplanarity without any portrusion, the silicone rubber gasket ensures a high resistance to water splashes. Aluminium formwork included. LED light source and colour temperature (2700K).

Very high coefficient of rendering >80CRI.



Driver excluded. Input voltage 220-240 V AC / 50-60 Hz Temperature -20 $^{\circ}$  +40 $^{\circ}$  Life 30000h / 25 $^{\circ}$ 

### Installation

Recessed for outdoor

# Size (mm)

55 x 55 x 88

## Colour

Alluminio 6





| Code        | Source | Power | Luminous Flux | Temperature | CRI | Beams | Color      |
|-------------|--------|-------|---------------|-------------|-----|-------|------------|
| L30 110A7 _ | LED    | 3 W   | 300 lm        | 2700 K      | >80 | 30°   | Alluminium |









# **Accessories**





Drywall recessed kit L93 042000

Fast connector IP L93 043000