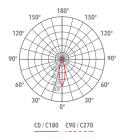

## Colour

Alluminio 6

| Code        | Source | Power | Luminous Flux | Temperature | CRI | Beams | Color      |
|-------------|--------|-------|---------------|-------------|-----|-------|------------|
| L30 110A7 _ | LED    | 3 W   | 300 lm        | 2700 K      | >80 | 30°   | Alluminium |