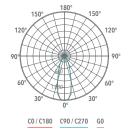

LED light source COB and colour temperature (4000K Neutral White ).

Very high coefficient of rendering >80CRI.

Driver included Input voltage 220-240 V AC/50-60Hz Temperature -20° +40° Life 25000h / 25°