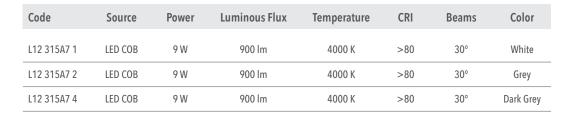

LED light source COB and colour temperature (4000K Neutral White ).

Very high coefficient of rendering >80CRI.

Driver included Input voltage 220-240 V AC/50-60Hz Temperature -20° +40° Life 25000h / 25°

#### Color

White

Dark Grey 4