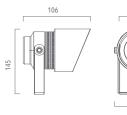

cription**

Adjustable LED fitting for wall use and/or with stake, complete with bracket, extremely robust, with high IP protection, suitable for soft pointing lighting for indoor and outdoor use. This fitting is equipped with integrated LED modules.

Die-cast aluminium body, complete with lid and soft lens optic, screws in stainless steel AISI 304. Gasket in silicone rubber that provides a high resistance to water splashes. Powder paint with high resistance to external agents.

LED light source COB and colour temperature (4000K Neutral White ).

Very high coefficient of rendering >80CRI.



Driver included Input voltage 220-240 V AC/50-60Hz Temperature -20° +40° Life 25000h / 25°

## Installation

Spot for outdoor

# Size (mm)

112 x 106 x 145

#### Color

White





Dark Grey 4













### **Accessories**





L93 043000