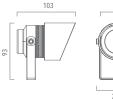

Powder paint with high resistance to external agents.

LED light source and colour temperature (4000K Neutral White ).

Very high coefficient of rendering >80CRI.



Driver included. Input voltage 220-240 V AC/50-60Hz Temperature -20° +40° Life 25000h / 25°

## Installation

Spot for outdoor

# Size (mm)

76 x 103 x 93

### Color

White 1 Grey 2



| Code        | Source | Power | Luminous Flux | Temperature | CRI | Beams | Color     |
|-------------|--------|-------|---------------|-------------|-----|-------|-----------|
| L12 310A6 1 | LED    | 3 W   | 300 lm        | 4000 K      | >80 | 25°   | White     |
| L12 310A6 2 | LED    | 3 W   | 300 lm        | 4000 K      | >80 | 25°   | Grey      |
| L12 310A6 4 | LED    | 3 W   | 300 lm        | 4000 K      | >80 | 25°   | Dark Grey |







### **Accessories**





Dark Grey 4