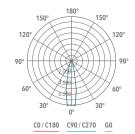

### Color

White 1 Grey 2

| Code        | Source | Power | Luminous Flux | Temperature | CRI | Beams | Color     |
|-------------|--------|-------|---------------|-------------|-----|-------|-----------|
| L12 310A6 1 | LED    | 3 W   | 300 lm        | 4000 K      | >80 | 25°   | White     |
| L12 310A6 2 | LED    | 3 W   | 300 lm        | 4000 K      | >80 | 25°   | Grey      |
| L12 310A6 4 | LED    | 3 W   | 300 lm        | 4000 K      | >80 | 25°   | Dark Grey |