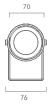

2 110A6

## **Technical description**

Adjustable LED fitting for wall use and/or with stake, complete with bracket, extremely robust, with high IP protection, suitable for soft pointing lighting for indoor and outdoor use. This fitting is equipped with integrated LED modules.

Die-cast aluminium body, complete with lid and soft lens optic, screws in stainless steel AISI 304. Gasket in silicone rubber that provides a high resistance to water splashes. Powder paint with high resistance to external agents.

LED light source and colour temperature (2700K).

Very high coefficient of rendering >80CRI.



Driver included Input voltage 220-240 V AC/50-60Hz Temperature -20° +40° Life 25000h / 25°

## Installation

Spot for outdoor

## Size (mm)

76 x 103 x 93

#### Color

White























### **Accessories**





Fast connector IP