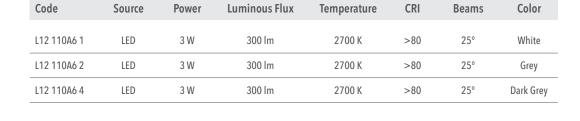

LED light source and colour temperature (2700K).

Very high coefficient of rendering >80CRI.

Driver included Input voltage 220-240 V AC/50-60Hz Temperature -20° +40° Life 25000h / 25°

#### Color

White