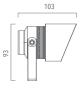

L12 110A6

## **Technical description**

Adjustable LED fitting for wall use and/or with stake, complete with bracket, extremely robust, with high IP protection, suitable for soft pointing lighting for indoor and outdoor use. This fitting is equipped with integrated LED modules.

Die-cast aluminium body, complete with lid and soft lens optic, screws in stainless steel AISI 304. Gasket in silicone rubber that provides a high resistance to water splashes. Powder paint with high resistance to external agents.

LED light source and colour temperature (2700K).

Very high coefficient of rendering >80CRI.



Driver included Input voltage 220-240 V AC/50-60Hz Temperature -20° +40° Life 25000h / 25°

## Installation

Spot for outdoor

## Size (mm)

76 x 103 x 93

#### Color

White























### **Accessories**





Fast connector IP