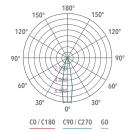

LED light source and colour temperature (2700K).

Very high coefficient of rendering >80CRI.

Driver included Input voltage 220-240 V AC/50-60Hz Temperature -20° +40° Life 25000h / 25°