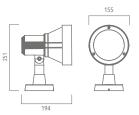

that provides a high resistance to water splashes.Powder paint with high resistance to external agents. LED light source COB and colour temperature (3000K).

Very high coefficient of rendering >80CRI.

# Supply

Driver included Input voltage 220-240 V AC/50-60Hz Temperature -20° +40° Life 30000h / 25°

#### Installation

Spot for outdoor

### Size (mm)

155 x 194 x 251

## Color

Grey 2 Dark Grey 4

#### **€ №65** $(\underline{+})$

| Code        | Source  | Power | Luminous Flux | Temperature | CRI | Beams | Color     |
|-------------|---------|-------|---------------|-------------|-----|-------|-----------|
| L11 217AD 2 | LED COB | 12 W  | 1200 lm       | 3000 K      | >80 | 60°   | Grey      |
| L11 217AD 4 | LED COB | 12 W  | 1200 lm       | 3000 K      | >80 | 60°   | Dark Grey |







C0 / C180 C90 / C270 G0

#### Accessories





Fast connector IP L93 043000



L90 01800\_