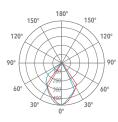

at provides a high resistance to water splashes.Powder paint with high resistance to external agents. LED light source COB and colour temperature (3000K).

Very high coefficient of rendering >80CRI.

# Supply

Driver included Input voltage 220-240 V AC/50-60Hz Temperature -20° +40° Life 30000h / 25°

#### Installation

Spot for outdoor

### Size (mm)

155 x 194 x 251

## Color

Grey 2 Dark Grey 4

#### **€ №65** $(\underline{+})$

| Code        | Source  | Power | Luminous Flux | Temperature | CRI | Beams | Color     |
|-------------|---------|-------|---------------|-------------|-----|-------|-----------|
| L11 217AD 2 | LED COB | 12 W  | 1200 lm       | 3000 K      | >80 | 60°   | Grey      |
| L11 217AD 4 | LED COB | 12 W  | 1200 lm       | 3000 K      | >80 | 60°   | Dark Grey |







C0 / C180 C90 / C270 G0

#### Accessories





Fast connector IP L93 043000



L90 01800\_