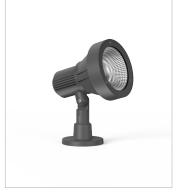

# **Technical description**

Adjustable LED fitting for floor/wall use complete with base and/or with stake, extremely robust, with high IP protection, suitable for pointing lighting for indoor and outdoor use. This fitting is equipped with integrated LED modules.

Die-cast aluminium body, complete with tempered glass diffuser, screws in stainless steel AISI 304. Gasket in silicone rubber that provides a high resistance to water splashes.Powder paint with high resistance to external agents. LED light source COB and colour temperature (3000K).

#### Installation

Spot for outdoor