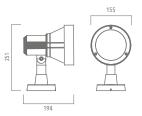

at provides a high resistance to water splashes.Powder paint with high resistance to external agents. LED light source COB and colour temperature (2700K).

Very high coefficient of rendering >80CRI.

## Supply

Driver included Input voltage 220-240 V AC/50-60Hz Temperature -20° +40° Life 30000h / 25°

#### Installation

Spot for outdoor

### Size (mm)

155 x 194 x 251

### Color

Grey 2 Dark Grey 4

#### **€ №65** $(\underline{+})$

| Code        | Source  | Power | Luminous Flux | Temperature | CRI | Beams | Color     |
|-------------|---------|-------|---------------|-------------|-----|-------|-----------|
| L11 117AD 2 | LED COB | 12 W  | 1200 lm       | 2700 K      | >80 | 60°   | Grey      |
| L11 117AD 4 | LED COB | 12 W  | 1200 lm       | 2700 K      | >80 | 60°   | Dark Grey |







C0 / C180 C90 / C270 G0

#### Accessories





L93 043000



Lid L90 01800\_