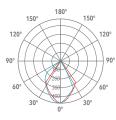

provides a high resistance to water splashes.Powder paint with high resistance to external agents. LED light source COB and colour temperature (2700K).

Very high coefficient of rendering >80CRI.

## Supply

Driver included Input voltage 220-240 V AC/50-60Hz Temperature -20° +40° Life 30000h / 25°

#### Installation

Spot for outdoor

### Size (mm)

155 x 194 x 251

### Color

Grey 2 Dark Grey 4

#### **€ №65** $(\underline{+})$

| Code        | Source  | Power | Luminous Flux | Temperature | CRI | Beams | Color     |
|-------------|---------|-------|---------------|-------------|-----|-------|-----------|
| L11 117AD 2 | LED COB | 12 W  | 1200 lm       | 2700 K      | >80 | 60°   | Grey      |
| L11 117AD 4 | LED COB | 12 W  | 1200 lm       | 2700 K      | >80 | 60°   | Dark Grey |







C0 / C180 C90 / C270 G0

#### Accessories





L93 043000



Lid L90 01800\_