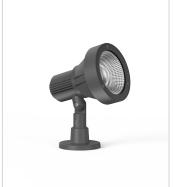

# **Technical description**

Adjustable LED fitting for floor/wall use complete with base and/or with stake, extremely robust, with high IP protection, suitable for pointing lighting for indoor and outdoor use. This fitting is equipped with integrated LED modules.

Die-cast aluminium body, complete with tempered glass diffuser, screws in stainless steel AISI 304. Gasket in silicone rubber that provides a high resistance to water splashes.Powder paint with high resistance to external agents. LED light source COB and colour temperature (2700K).

### Color

Grey 2 Dark Grey 4