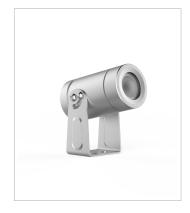

# **Technical description**

Adjustable LED fitting for floor /wall use and/or with stake complete with bracket, extremely robust , with high IP protection, suitable for pointing lighting for indoor and outdoor use. This fitting is equipped with integrated LED modules.

Body made of aluminium obtained directly from solid, complete with tempered glass soft lens diffuser, without any protusion, stainless steel screws AISI 304. Silicone rubber gasket that ensures a high resistance to water splashes. Paint with high resistance to external agents. LED light source and colour temperature (4000K Neutral White ).

### Color

Alluminium 6