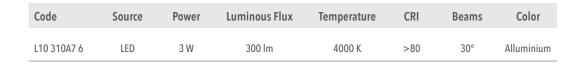

Body made of aluminium obtained directly from solid, complete with tempered glass soft lens diffuser, without any protusion, stainless steel screws AISI 304. Silicone rubber gasket that ensures a high resistance to water splashes. Paint with high resistance to external agents. LED light source and colour temperature (4000K Neutral White ).

Very high coefficient of rendering >80CRI.

Driver included. Input voltage 220-240 V AC/50-60Hz Temperature -20° +40° Life 30000h / 25°

### Color

Alluminium 6