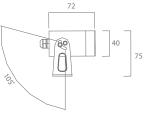

r floor /wall use and/or with stake complete with bracket, extremely robust , with high IP protection, suitable for pointing lighting for indoor and outdoor use. This fitting is equipped with integrated LED modules.

Body made of aluminium obtained directly from solid, complete with tempered glass soft lens diffuser, without any protusion, stainless steel screws AISI 304. Silicone rubber gasket that ensures a high resistance to water splashes. Paint with high resistance to external agents. LED light source and colour temperature (4000K Neutral White ).

Very high coefficient of rendering >80CRI.



Driver included. Input voltage 220-240 V AC/50-60Hz Temperature -20° +40° Life 30000h / 25°

#### Installation

Recessed for outdoor

# Size (mm)

42 x 72 x 75

### Color

Alluminium 6













## **Accessories**





L93 043000