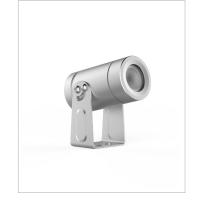

## **Technical description**

Adjustable LED fitting for floor /wall use and/or with stake complete with bracket, extremely robust , with high IP protection, suitable for pointing lighting for indoor and outdoor use. This fitting is equipped with integrated LED modules.

Body made of aluminium obtained directly from solid, complete with tempered glass soft lens diffuser, without any protusion, stainless steel screws AISI 304. Silicone rubber gasket that ensures a high resistance to water splashes. Paint with high resistance to external agents. LED light source and colour temperature (3000K).