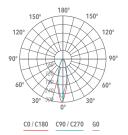

e of aluminium obtained directly from solid, complete with tempered glass soft lens diffuser, without any protusion, stainless steel screws AISI 304. Silicone rubber gasket that ensures a high resistance to water splashes. Paint with high resistance to external agents. LED light source and colour temperature (3000K).

**Luminous Flux** 

300 lm

CRI

>80

**Beams** 

30°

**Temperature** 

3000 K

Color

Alluminium

Very high coefficient of rendering >80CRI.



Driver included Input voltage 220-240 V AC/50-60Hz Temperature -20° +40° Life 30000h / 25°

#### Installation

Recessed for outdoor

### Size (mm)

42 x 72 x 75

#### Color

Alluminium 6

L10 210A7 6



| Code | Source | Power |  |
|------|--------|-------|--|

LED

3 W

| Accessories |  |
|-------------|--|
| 1           |  |







Stake L92 011000