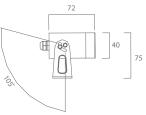

ade of aluminium obtained directly from solid, complete with tempered glass soft lens diffuser, without any protusion, stainless steel screws AISI 304. Silicone rubber gasket that ensures a high resistance to water splashes. Paint with high resistance to external agents. LED light source and colour temperature (3000K).

**Luminous Flux** 

300 lm

CRI

>80

**Beams** 

30°

**Temperature** 

3000 K

Color

Alluminium

Very high coefficient of rendering >80CRI.



Driver included Input voltage 220-240 V AC/50-60Hz Temperature -20° +40° Life 30000h / 25°

#### Installation

Recessed for outdoor

### Size (mm)

42 x 72 x 75

#### Color

Alluminium 6

L10 210A7 6



| Code | Source | Power |  |
|------|--------|-------|--|

LED

3 W

| Accessories |  |
|-------------|--|
| 1           |  |







Stake L92 011000