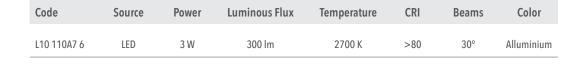

Body made of aluminium obtained directly from solid, complete with tempered glass soft lens diffuser, without any protusion, stainless steel screws AISI 304. Silicone rubber gasket that ensures a high resistance to water splashes. Paint with high resistance to external agents. LED light source and colour temperature (2700K).

Very high coefficient of rendering >80CRI.

Driver included. Input voltage 220-240 V AC/50-60Hz Temperature -20° +40° Life 30000h / 25°

#### Color

Alluminium 6