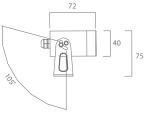

LED fitting for floor /wall use and/or with stake complete with bracket, extremely robust , with high IP protection, suitable for pointing lighting for indoor and outdoor use. This fitting is equipped with integrated LED modules.

Body made of aluminium obtained directly from solid, complete with tempered glass soft lens diffuser, without any protusion, stainless steel screws AISI 304. Silicone rubber gasket that ensures a high resistance to water splashes. Paint with high resistance to external agents. LED light source and colour temperature (2700K).

Very high coefficient of rendering >80CRI.



Driver included. Input voltage 220-240 V AC/50-60Hz Temperature -20° +40° Life 30000h / 25°

### Installation

Recessed for outdoor

# Size (mm)

42 x 72 x 75

#### Color

Alluminium 6













## **Accessories**





Fast connector IP L93 043000