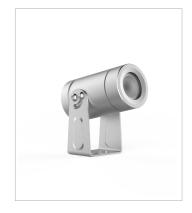

# **Technical description**

Adjustable LED fitting for floor /wall use and/or with stake complete with bracket, extremely robust , with high IP protection, suitable for pointing lighting for indoor and outdoor use. This fitting is equipped with integrated LED modules.

Body made of aluminium obtained directly from solid, complete with tempered glass soft lens diffuser, without any protusion, stainless steel screws AISI 304. Silicone rubber gasket that ensures a high resistance to water splashes. Paint with high resistance to external agents. LED light source and colour temperature (2700K).

### Installation

Recessed for outdoor

# Size (mm)

42 x 72 x 75