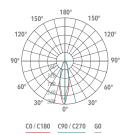

Very high coefficient of rendering >80CRI.

Driver included. Input voltage 220-240 V AC/50-60Hz Temperature -20° +40° Life 30000h / 25°