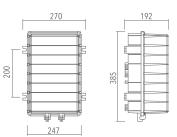

| Installation       |         |              |         |                    |                   |
|--------------------|---------|--------------|---------|--------------------|-------------------|
| Industrial outdoor |         |              |         |                    |                   |
| Size (mm)          |         |              |         |                    |                   |
| 375 x 300 x 200    |         |              |         |                    |                   |
| Colour             |         |              |         |                    |                   |
| Grey 2             |         |              |         |                    |                   |
| SINGLE             |         | IP <b>65</b> | CE      | <b>=</b> 25A 9850° | 12 Kg 14 Kg 19 Kg |
| Code               | Tension | Power        | Current | Connection         | Lamp              |
| L01 01100 2        | 230 V   | 1000 W       | 8,2 A   |                    | MT PHILIPS HPI-T  |