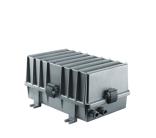

## **Technical description**

Body and cover in die-cast aluminium UNI 5076 alloy. The IP 65 of this gear box is guaranteed by 3 pressure clamping devices, made of two parts assembled together: inox steel spring and handle in silver-oxidated extruded aluminium.