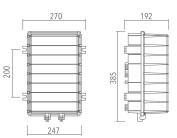

| Installation       |         |                |         |                            |                   |
|--------------------|---------|----------------|---------|----------------------------|-------------------|
| Industrial outdoor |         |                |         |                            |                   |
| Size (mm)          |         |                |         |                            |                   |
| 375 x 300 x 200    |         |                |         |                            |                   |
| Colour             |         |                |         |                            |                   |
| Grey 2             |         |                |         |                            |                   |
| SINGLE             |         | IP <b>65</b> 🕅 | CE      | <b>=</b> 25A <b>b</b> 850° | 12 Kg 14 Kg 19 Kg |
| Code               | Tension | Power          | Current | Connection                 | Lamp              |
| L01 01000 2        | 230 V   | 600 W          | 戽 6,2 A |                            | ST qualsiasi/any  |