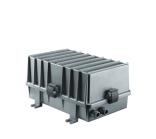

## **Technical description**

Body and cover in die-cast aluminium UNI 5076 alloy. The IP 65 of this gear box is guaranteed by 3 pressure clamping devices, made of two parts assembled together: inox steel spring and handle in silver-oxidated extruded aluminium.

| Installation       |         |                |         |                            |                   |
|--------------------|---------|----------------|---------|----------------------------|-------------------|
| Industrial outdoor |         |                |         |                            |                   |
| Size (mm)          |         |                |         |                            |                   |
| 375 x 300 x 200    |         |                |         |                            |                   |
| Colour             |         |                |         |                            |                   |
| Grey 2             |         |                |         |                            |                   |
| SINGLE             |         | IP <b>65</b> 🕅 | CE      | <b>=</b> 25A <b>b</b> 850° | 12 Kg 14 Kg 19 Kg |
| Code               | Tension | Power          | Current | Connection                 | Lamp              |
| L01 01000 2        | 230 V   | 600 W          | 戽 6,2 A |                            | ST qualsiasi/any  |