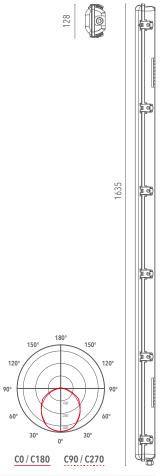

ate. Many fixing possibilities and strenght of the materials make P a durable and reliable solution for industrial and commercial applications.

Body in PC technopolymer. Stainless steel hooks for wall mounting and suspension are included in the package. Optical PC diffuser. Expanded silicone gaskets.

LED light source (lumileds), colour temperature (5000 K).

High coefficient of performance chromatic CRI>80.

#### Supply

Driver included in the linear version. Voltage 220-240V AC 50 / 60Hz. Operating temperature  $-20^{\circ} + 45^{\circ}$ . Fast-serial installation connector.

#### Installation

Wall, ceiling and suspended.

#### **Applications**

Indoor parking, offices, supermarkets and storage areas.

## Size (mm)

1635x128x84

## Colour

Grey 2







**IP65** 





Low Flicker







| Code             | Source | Power | Lm (Output) | Lm (Tc=25°) | Temperature | CRI | Beams | Colour | Control   |
|------------------|--------|-------|-------------|-------------|-------------|-----|-------|--------|-----------|
| L000P50DRBL20050 | LED    | 50 W  | 6350 lm     | 7528 lm     | 5000 K      | >80 | -     | Grey   | -         |
| L000P50DREM20050 | LED    | 50 W  | 6350 lm     | 7528 lm     | 5000 K      | >80 | -     | Grey   | Emergency |

## **Accessories**







Emergency kit LKITA00000000083 LKITA00000000188

Suspension kit

Suspension hooks LKITA00000000085